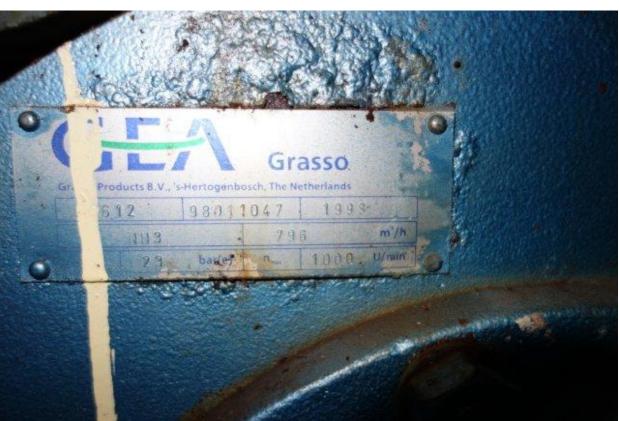

## GRASSO RC 612 plant - NH3/Ammonia

**Compressor units:** 

Brand: Grasso Type: RC 612

Capacity p/c:483 kW at -8 °C/+35 °CTotal capacity:1449 kW at -8 °C/+35 °CElectromotor:132 kW at 965 RPMRefrigerant:NH3/AmmoniaIncluding:- On steel base frame