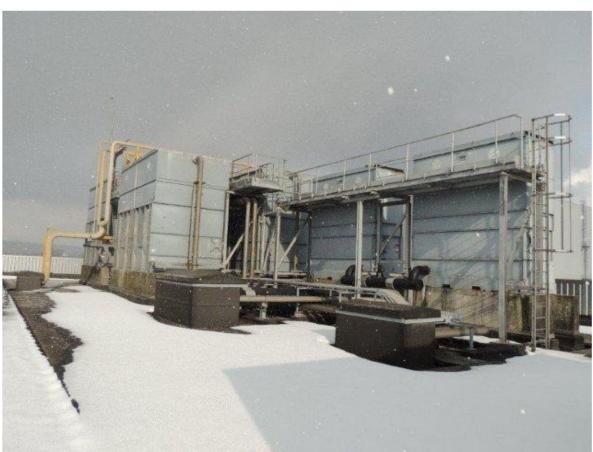

## **Evaporating Condenser:**

Brand: Baltimore
Type: VXC S-288
Capacity: 1098 kW
Cond. temperature: +35 °C
Wet bulb temperature: +22 °C

Electromotor fan: 18,5 / 4,8 kW at 1500 / 750 RPM

Electromotor pump: 2,2 kW Power heating: 6 kW

Sizes: 4000x2380x4180 mm (LxWxH)

*Weight:* 7.600 kg.

Pieces: 3