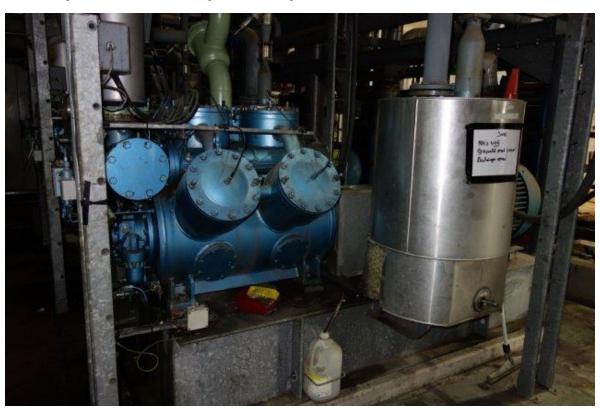

## GRASSO RC 612 plant - NH3/Ammonia

**Compressor units:** 

Brand: Grasso Type: RC 612

Capacity p/c:483 kW at -8 °C/+35 °CTotal capacity:1449 kW at -8 °C/+35 °CElectromotor:132 kW at 965 RPMRefrigerant:NH3/AmmoniaIncluding:- On steel base frame

On steel base frame
 Unloaded start
 Pressure safety switches
 Capacity control
 Oil separator
 Pressure gauges

Pieces:

Total capacity: 1449 kW at -8°C/+35°C