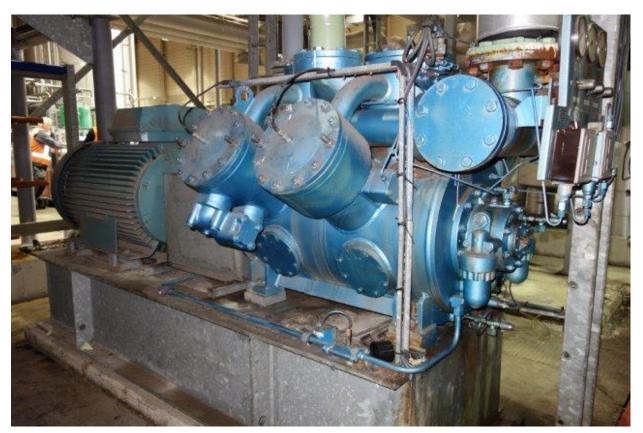

## GRASSO RC 612 plant - NH3/Ammonia

**Compressor units:** 

Brand: Grasso Type: RC 612

Capacity p/c:483 kW at -8 °C/+35 °CTotal capacity:1449 kW at -8 °C/+35 °CElectromotor:132 kW at 965 RPMRefrigerant:NH3/AmmoniaIncluding:- On steel base frame

On steel base frame
 Unloaded start
 Pressure safety switches
 Capacity control
 Oil separator
 Pressure gauges

Pieces:

Total capacity: 1449 kW at -8°C/+35°C