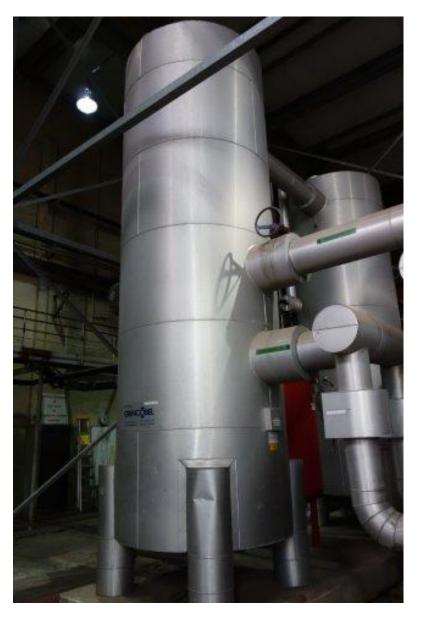

## **Liquid receiver:**

Brand: Grencobel
Contents: 10.600 ltr.
Evaporating temperature: -8 °C
Cooling power: 2400 kW

Sizes: 5000x1600 mm (LxØ)
Including: - NH3 Hermetic pumps

- Floaters