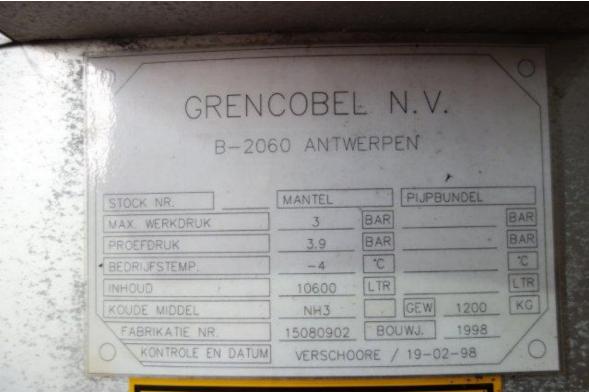

## **Liquid receiver:**

Brand: Grencobel
Contents: 10.600 ltr.
Evaporating temperature: -8 °C
Cooling power: 2400 kW

Sizes: 5000x1600 mm (LxØ)
Including: - NH3 Hermetic pumps

- Floaters