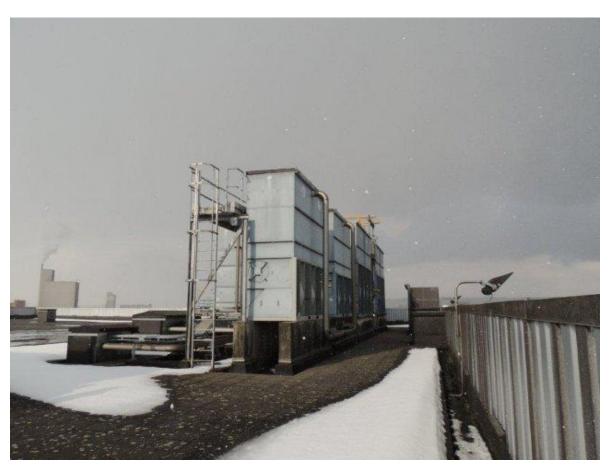

## **Evaporating Condenser:**

Brand: Baltimore
Type: VXC S-288
Capacity: 1098 kW
Cond. temperature: +35 °C
Wet bulb temperature: +22 °C

Electromotor fan: 18,5 / 4,8 kW at 1500 / 750 RPM

Electromotor pump: 2,2 kW Power heating: 6 kW

Sizes: 4000x2380x4180 mm (LxWxH)

*Weight:* 7.600 kg.

Pieces: 3